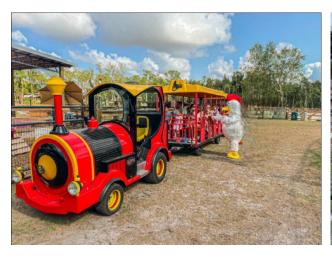

## T1448

## Trackless Train

| Manufacturer | GoPo                                                                                                                                                                                                            |
|--------------|-----------------------------------------------------------------------------------------------------------------------------------------------------------------------------------------------------------------|
| Capacity     | 30 (2 - 15 seat coaches) seat adults and children.                                                                                                                                                              |
| Notes        | 4x4 John Deere clean diesel 30 hp. 2 years full warranty bumper to bumper, 5 years warranty on engine and transmission. 4 wheel steering. Currently no lights or sound system which can be added.  Made in USA. |
| Price        | \$85,000 USD + loading + shipping                                                                                                                                                                               |