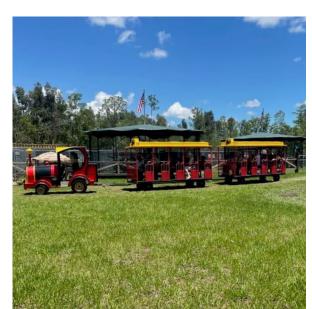

## T1448

## Trackless Train

| Manufacturer | GoPo                                                                                                                                                                                                            |
|--------------|-----------------------------------------------------------------------------------------------------------------------------------------------------------------------------------------------------------------|
| Capacity     | 30 (2 - 15 seat coaches) seat adults and children.                                                                                                                                                              |
| Notes        | 4x4 John Deere clean diesel 30 hp. 2 years full warranty bumper to bumper, 5 years warranty on engine and transmission. 4 wheel steering. Currently no lights or sound system which can be added.  Made in USA. |
| Price        | \$85,000 USD + loading + shipping                                                                                                                                                                               |