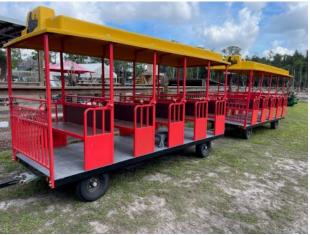

## T1448

## Trackless Train

| Manufacturer | GoPo                                                                                                                                                                                                            |
|--------------|-----------------------------------------------------------------------------------------------------------------------------------------------------------------------------------------------------------------|
| Capacity     | 30 (2 - 15 seat coaches) seat adults and children.                                                                                                                                                              |
| Notes        | 4x4 John Deere clean diesel 30 hp. 2 years full warranty bumper to bumper, 5 years warranty on engine and transmission. 4 wheel steering. Currently no lights or sound system which can be added.  Made in USA. |
| Price        | \$85,000 USD + loading + shipping                                                                                                                                                                               |