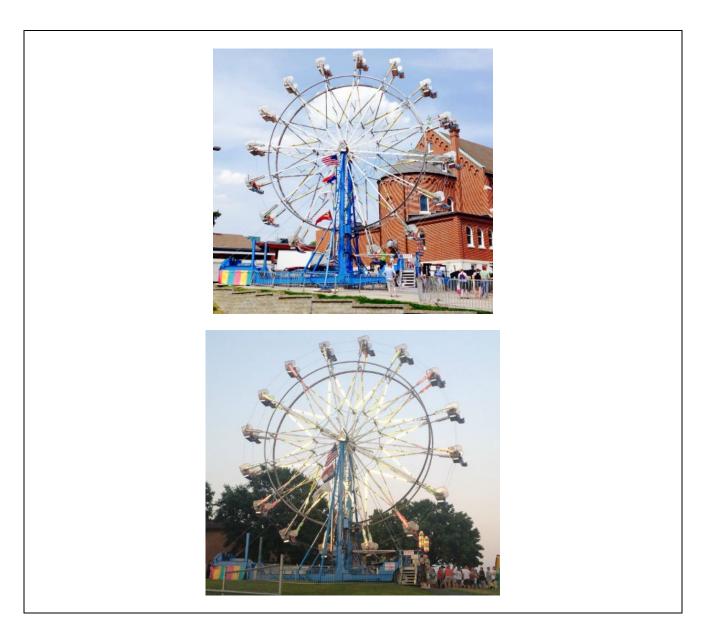

## WH1299 Eli Eagle 16

| Manufacturer | Eli                                                                                                                                                                                                                                                                                                                            |
|--------------|--------------------------------------------------------------------------------------------------------------------------------------------------------------------------------------------------------------------------------------------------------------------------------------------------------------------------------|
| Year         | 1990                                                                                                                                                                                                                                                                                                                           |
| Model        | ТМ                                                                                                                                                                                                                                                                                                                             |
| Notes        | 2020: Manufacturer work being completed<br>including all of the axle ends of each spoke<br>will be replaced, ½ of spokes to be replaced,<br>center axle to be remanufactured, 4 new<br>aluminum seats, new cables, turbo style LED.<br>2018: new hydraulic drive motor installed +<br>all new hydraulic hoses by manufacturer. |
| Price        | \$220,000 USD + shipping                                                                                                                                                                                                                                                                                                       |