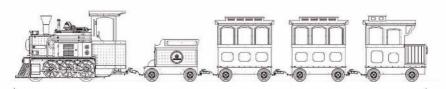

## OVERALL

 Length:
 32.2 feet (10.12 m) (Loco + coal car + 2 passenger wagons + caboose)

 Weight:
 2685 lb - 1218 kg (Loco + coal car + 2 passenger wagons + caboose)

 Capacity:
 Approximately 24 small children or approximately 18 adults and children