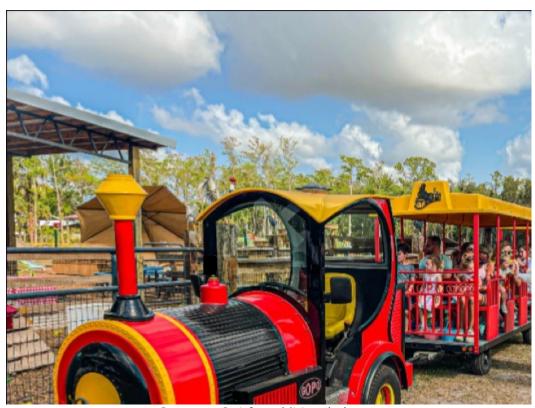

## **John Deere Locomotive**

See page 2-4 for additional photos

| Year     | NEW                                                                                                                                     |
|----------|-----------------------------------------------------------------------------------------------------------------------------------------|
| Capacity | 15 seat/3 open coaches                                                                                                                  |
| Power    | 25 HP - 28HP John Deere diesel                                                                                                          |
| Weight   | Truck is 6000 lb. Each coach is 3800 lb.                                                                                                |
| Features | Hydrostatic Transmission. 4x4. Open cabin with front & back window. Coaches are completely galvanized with powder coated frame.         |
| Price    | 25 Hp - \$86,000 USD + shipping<br>28 Hp - \$91,000 USD + shipping<br>+\$1,000 - Lights in coaches<br>+ \$3,500 - ADA access in 1 coach |