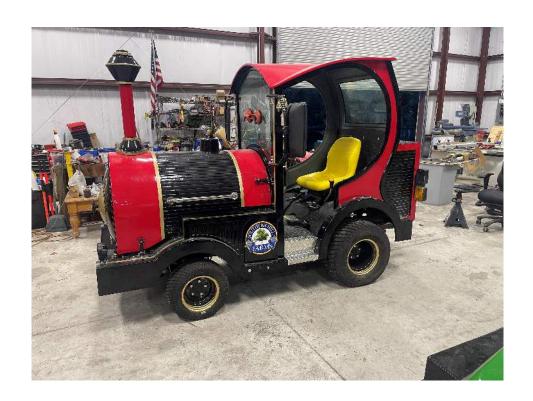

## **John Deere Locomotive**

See page 2-4 for additional photos

| Year     | NEW                                                                                                                                     |
|----------|-----------------------------------------------------------------------------------------------------------------------------------------|
| Capacity | 15 seat/3 open coaches                                                                                                                  |
| Power    | 25 HP - 28HP John Deere diesel                                                                                                          |
| Weight   | Truck is 6000 lb. Each coach is 3800 lb.                                                                                                |
| Features | Hydrostatic Transmission. 4x4. Open cabin with front & back window. Coaches are completely galvanized with powder coated frame.         |
| Price    | 25 Hp - \$86,000 USD + shipping<br>28 Hp - \$91,000 USD + shipping<br>+\$1,000 - Lights in coaches<br>+ \$3,500 - ADA access in 1 coach |