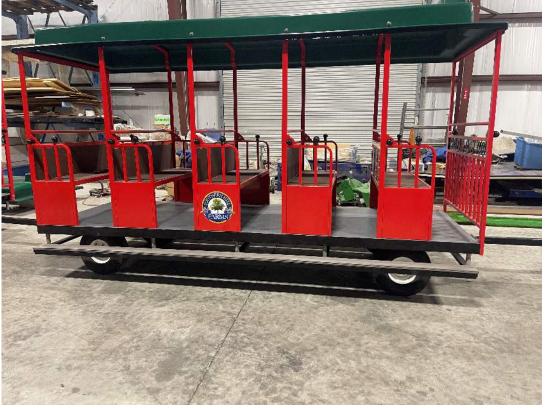

## **John Deere Locomotive**

See page 2-4 for additional photos

| Year     | NEW                                                                                                                                     |
|----------|-----------------------------------------------------------------------------------------------------------------------------------------|
| Capacity | 15 seat/3 open coaches                                                                                                                  |
| Power    | 25 HP - 28HP John Deere diesel                                                                                                          |
| Weight   | Truck is 6000 lb. Each coach is 3800 lb.                                                                                                |
| Features | Hydrostatic Transmission. 4x4. Open cabin with front & back window. Coaches are completely galvanized with powder coated frame.         |
| Price    | 25 Hp - \$86,000 USD + shipping<br>28 Hp - \$91,000 USD + shipping<br>+\$1,000 - Lights in coaches<br>+ \$3,500 - ADA access in 1 coach |