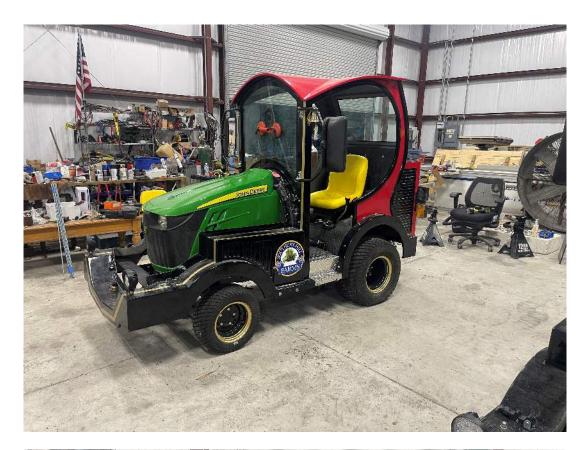

## **John Deere Locomotive**

See page 2-4 for additional photos

| Year     | NEW                                                                                                                                     |
|----------|-----------------------------------------------------------------------------------------------------------------------------------------|
| Capacity | 15 seat/3 open coaches                                                                                                                  |
| Power    | 25 HP - 28HP John Deere diesel                                                                                                          |
| Weight   | Truck is 6000 lb. Each coach is 3800 lb.                                                                                                |
| Features | Hydrostatic Transmission. 4x4. Open cabin with front & back window. Coaches are completely galvanized with powder coated frame.         |
| Price    | 25 Hp - \$86,000 USD + shipping<br>28 Hp - \$91,000 USD + shipping<br>+\$1,000 - Lights in coaches<br>+ \$3,500 - ADA access in 1 coach |