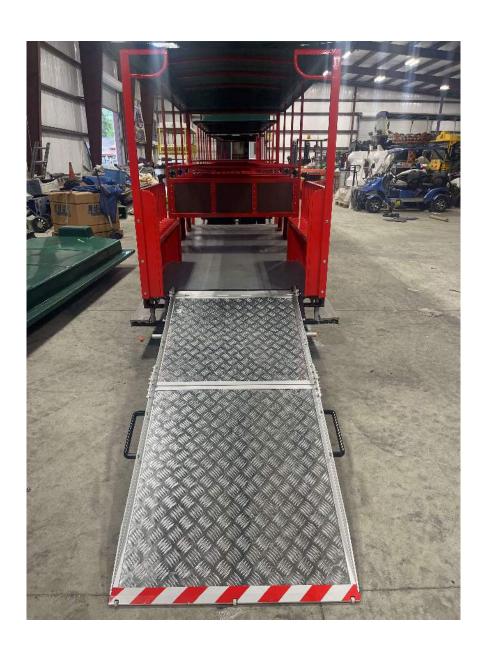

## **John Deere Locomotive**

See page 2-4 for additional photos

| Year     | NEW                                                                                                                                     |
|----------|-----------------------------------------------------------------------------------------------------------------------------------------|
| Capacity | 15 seat/3 open coaches                                                                                                                  |
| Power    | 25 HP - 28HP John Deere diesel                                                                                                          |
| Weight   | Truck is 6000 lb. Each coach is 3800 lb.                                                                                                |
| Features | Hydrostatic Transmission. 4x4. Open cabin with front & back window. Coaches are completely galvanized with powder coated frame.         |
| Price    | 25 Hp - \$86,000 USD + shipping<br>28 Hp - \$91,000 USD + shipping<br>+\$1,000 - Lights in coaches<br>+ \$3,500 - ADA access in 1 coach |