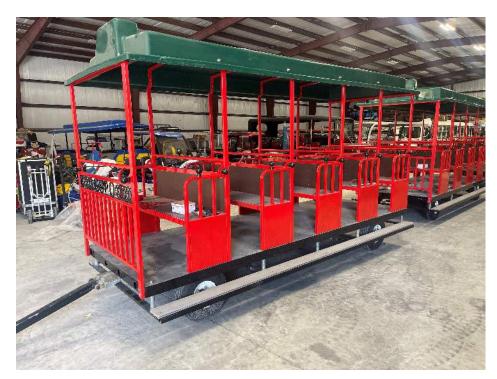

## **John Deere Locomotive**

See page 2-4 for additional photos

| Year     | NEW                                                                                                                                     |
|----------|-----------------------------------------------------------------------------------------------------------------------------------------|
| Capacity | 15 seat/3 open coaches                                                                                                                  |
| Power    | 25 HP - 28HP John Deere diesel                                                                                                          |
| Weight   | Truck is 6000 lb. Each coach is 3800 lb.                                                                                                |
| Features | Hydrostatic Transmission. 4x4. Open cabin with front & back window. Coaches are completely galvanized with powder coated frame.         |
| Price    | 25 Hp - \$86,000 USD + shipping<br>28 Hp - \$91,000 USD + shipping<br>+\$1,000 - Lights in coaches<br>+ \$3,500 - ADA access in 1 coach |