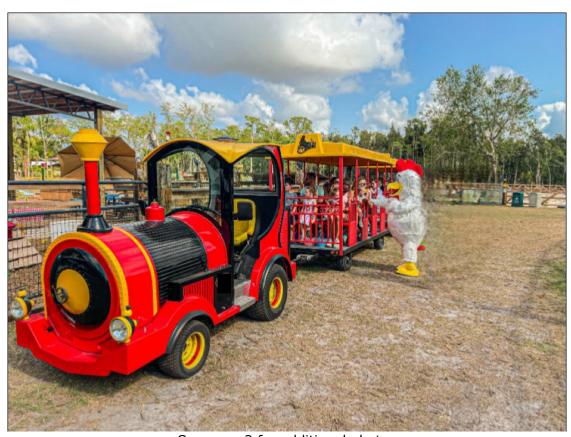

## T30

## **John Deere Locomotive**

See page 2 for additional photos

| Year     | NEW                                                                                                                                     |
|----------|-----------------------------------------------------------------------------------------------------------------------------------------|
| Capacity | 15 seat/3 open coaches                                                                                                                  |
| Power    | 25 HP - 28HP John Deere diesel                                                                                                          |
| Features | Hydrostatic Transmission. 4x4. Open cabin with front & back window. Coaches are completely galvanized with powder coated frame.         |
| Price    | 25 Hp - \$86,000 USD + shipping<br>28 Hp - \$91,000 USD + shipping<br>+\$1,000 - Lights in coaches<br>+ \$3,000 - ADA access in 1 coach |