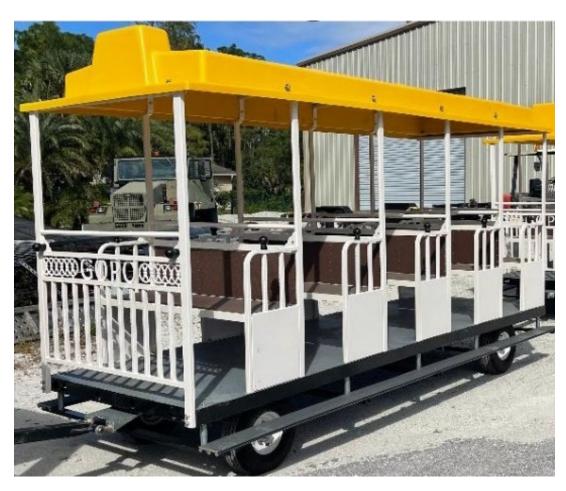

## T30

## **John Deere Locomotive**

See page 2 for additional photos

| Year     | NEW                                                                                                                                     |
|----------|-----------------------------------------------------------------------------------------------------------------------------------------|
| Capacity | 15 seat/3 open coaches                                                                                                                  |
| Power    | 25 HP - 28HP John Deere diesel                                                                                                          |
| Features | Hydrostatic Transmission. 4x4. Open cabin with front & back window. Coaches are completely galvanized with powder coated frame.         |
| Price    | 25 Hp - \$86,000 USD + shipping<br>28 Hp - \$91,000 USD + shipping<br>+\$1,000 - Lights in coaches<br>+ \$3,000 - ADA access in 1 coach |