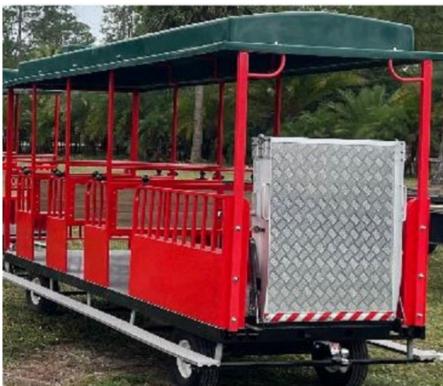

## T30

## **John Deere Locomotive**

See page 2 for additional photos

| Year     | NEW                                                                                                                                     |
|----------|-----------------------------------------------------------------------------------------------------------------------------------------|
| Capacity | 15 seat/3 open coaches                                                                                                                  |
| Power    | 25 HP - 28HP John Deere diesel                                                                                                          |
| Features | Hydrostatic Transmission. 4x4. Open cabin with front & back window. Coaches are completely galvanized with powder coated frame.         |
| Price    | 25 Hp - \$86,000 USD + shipping<br>28 Hp - \$91,000 USD + shipping<br>+\$1,000 - Lights in coaches<br>+ \$3,000 - ADA access in 1 coach |